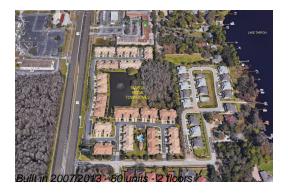

# Unit 2613 Gloriosa Dr - Tarpon Ridge Townhomes

2613 Gloriosa Dr - 2509-4899 Silverback Ct, Palm Harbor, FL, Pinellas 34684

## **Building Information**

Number of units: 80
Number of active listings for rent: 0
Number of active listings for sale: 3
Building inventory for sale: 3%
Number of sales over the last 12 months: 5
Number of sales over the last 6 months: 3
Number of sales over the last 3 months: 0