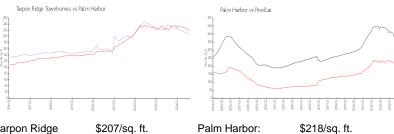

#### **Market Information**

Tarpon Ridge \$207/sq. ft. Palm Harbor: \$218/sq. ft Townhomes:

Palm Harbor: \$218/sq. ft. Pinellas: \$361/sq. ft.