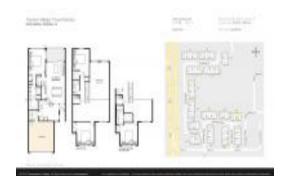

# Unit 2613 Gloriosa Dr - Tarpon Ridge Townhomes

2613 Gloriosa Dr - 2509-4899 Silverback Ct, Palm Harbor, FL, Pinellas 34684

#### **Unit Information**

 MLS Number:
 U8245035

 Status:
 ACTIVE

 Size:
 2,215 Sq ft.

 Podrooms:
 3

Bedrooms: 3
Full Bathrooms: 3
Half Bathrooms: 1

Parking Spaces:

 View:
 Park/Greenbelt