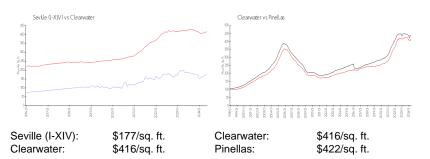

#### **Market Information**

#### **Inventory for Sale**

| Seville (I-XIV) | 5% |
|-----------------|----|
| Clearwater      | 3% |
| Pinellas        | 3% |