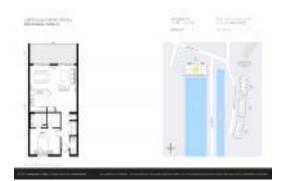

# **Unit 103 - Lighthouse Harbor Marina**

103 - 1710 Lighthouse Ter S, South Pasadena, FL, Pinellas 33708

### **Unit Information**

 MLS Number:
 U8245106

 Status:
 ACTIVE

 Size:
 920 Sq ft.

Bedrooms:
Full Bathrooms:
Half Bathrooms:

Parking Spaces: Covered, Ground Level, Guest, Under

 View:
 Building

 View:
 Water