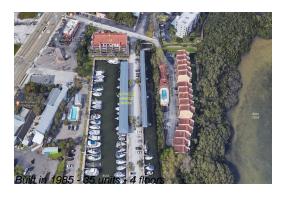

# **Unit 103 - Lighthouse Harbor Marina**

103 - 1710 Lighthouse Ter S, South Pasadena, FL, Pinellas 33708

## **Building Information**

Number of units: 35
Number of active listings for rent: 0
Number of active listings for sale: 5
Building inventory for sale: 14%
Number of sales over the last 12 months: 5
Number of sales over the last 6 months: 1
Number of sales over the last 3 months: 0