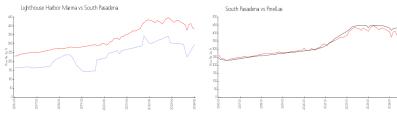

### **Market Information**

South Pasadena:

\$384/sq. ft.

Lighthouse Harbor \$296/sq. ft.

Marina:

South Pasadena: \$384/sq. ft. Pinellas: \$417/sq. ft.