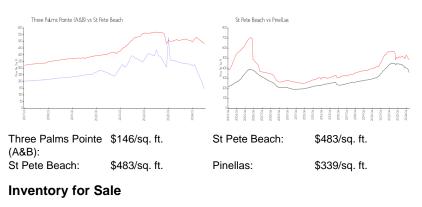

# **Market Information**

| Three Palms Pointe (A&B) | 5% |
|--------------------------|----|
| St Pete Beach            | 3% |
| Pinellas                 | 4% |