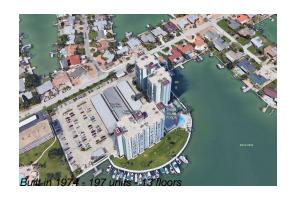

#### **Building Information**

| Number of units:                         | 197 |
|------------------------------------------|-----|
| Number of active listings for rent:      | 0   |
| Number of active listings for sale:      | 10  |
| Building inventory for sale:             | 5%  |
| Number of sales over the last 12 months: | 6   |
| Number of sales over the last 6 months:  | 2   |
| Number of sales over the last 3 months:  | 2   |
|                                          |     |

# **Building Association Information**

Three Palms Pointe Condos Address: 420 64th Ave # 107E, St Pete Beach, FL 33706 Phone: +1 727-367-3650