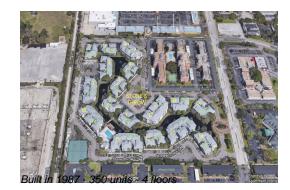

## **Building Information**

| Number of units: 350                        |
|---------------------------------------------|
| Number of active listings for rent: 0       |
| Number of active listings for sale: 12      |
| Building inventory for sale: 3%             |
| Number of sales over the last 12 months: 22 |
| Number of sales over the last 6 months: 8   |
| Number of sales over the last 3 months: 1   |