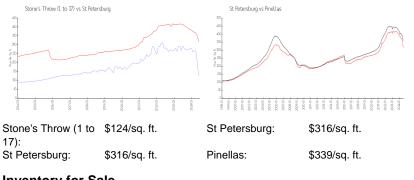

## **Market Information**

#### **Inventory for Sale**

| Stone's Throw (1 to 17) | 3% |
|-------------------------|----|
| St Petersburg           | 4% |
| Pinellas                | 4% |

# Avg. Time to Close Over Last 12 Months

| Stone's Throw (1 to 17) | 45 days |
|-------------------------|---------|
| St Petersburg           | 74 days |
| Pinellas                | 73 days |