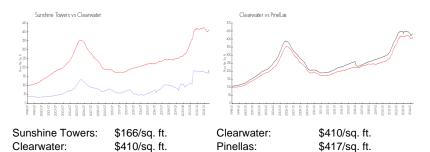

| 0  |
| Number of active listings for sale:      | 1  |
| Building inventory for sale:             | 1% |
| Number of sales over the last 12 months: | 4  |
| Number of sales over the last 6 months:  | 2  |
| Number of sales over the last 3 months:  | 1  |

## **Building Association Information**

Sunshine Towers Apartment 1243 Martin Luther King Jr Ave , Clearwater FL33756 (727) 443-2130

#### **Recent Sales**

| Unit # | Size      | Closing Date | Sale Price | PPSF  |
|--------|-----------|--------------|------------|-------|
| A502   | 865 sq ft | May 2024     | \$165,000  | \$191 |
| C105   | 865 sq ft | Apr 2024     | \$142,500  | \$165 |
| B504   | 865 sq ft | Dec 2023     | \$145,000  | \$168 |
| B404   | 865 sq ft | Aug 2023     | \$155,000  | \$179 |

#### **Market Information**



#### **Inventory for Sale**

| Sunshine Towers | 1% |
|-----------------|----|
| Clearwater      | 3% |
| Pinellas        | 3% |

## Avg. Time to Close Over Last 12 Months

Sunshine Towers Clearwater Pinellas 234 days 70 days 68 days