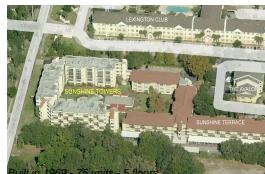

# **Unit B204 - Sunshine Towers**

B204 - 1243 S Martin Luther King JR Ave, Clearwater, FL, Pinellas 33756

### **Building Information**

| Number of units:                         | 75 |
|------------------------------------------|----|
| Number of active listings for rent:      | 0  |
| Number of active listings for sale:      | 1  |
| Building inventory for sale:             | 1% |
| Number of sales over the last 12 months: | 4  |
| Number of sales over the last 6 months:  | 2  |
| Number of sales over the last 3 months:  | 1  |

## **Building Association Information**

Sunshine Towers Apartment 1243 Martin Luther King Jr Ave , Clearwater FL33756 (727) 443-2130