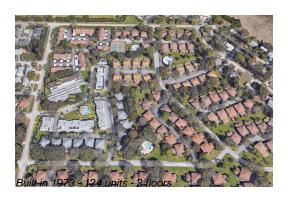

## **Building Information**

Number of units: 124
Number of active listings for rent: 0
Number of active listings for sale: 1
Building inventory for sale: 0%
Number of sales over the last 12 months: 9
Number of sales over the last 6 months: 2
Number of sales over the last 3 months: 0

### **Building Association Information**

**Eastwood Pines** 

Address: 1869 Pine Cone Cir, Clearwater, FL 33760