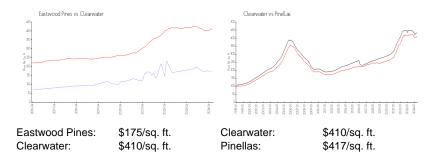

#### **Market Information**

### **Inventory for Sale**

| Eastwood Pines | 1% |
|----------------|----|
| Clearwater     | 3% |
| Pinellas       | 3% |

# Avg. Time to Close Over Last 12 Months

Eastwood Pines 53 days
Clearwater 70 days
Pinellas 68 days