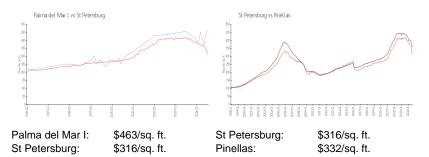

## **Market Information**

# **Inventory for Sale**

| Palma del Mar I | 3% |
|-----------------|----|
| St Petersburg   | 4% |
| Pinellas        | 4% |

#### Avg. Time to Close Over Last 12 Months

| Palma del Mar I | 27 days |
|-----------------|---------|
| St Petersburg   | 73 days |
| Pinellas        | 71 days |