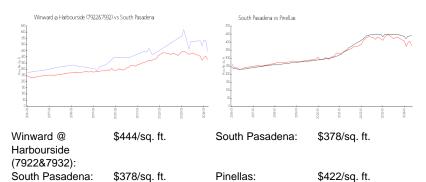

## **Inventory for Sale**

Winward @ Harbourside (7922&7932) 5% South Pasadena 3% Pinellas 3%

### Avg. Time to Close Over Last 12 Months

Winward @ Harbourside (7922&7932) 23 days South Pasadena 62 days

Pinellas 66 days