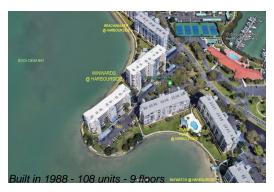

# Unit 7922 Sailboat Key Blvd S # 104 - Winward @ Harbourside (7922&7932)

7922 Sailboat Key Blvd S # 104 - 7922 Sailboat Key Blvd, South Pasadena, FL, Pinellas 33707

# **Building Information**

Number of units: 108
Number of active listings for rent: 0
Number of active listings for sale: 5
Building inventory for sale: 4%
Number of sales over the last 12 months: 6
Number of sales over the last 6 months: 3
Number of sales over the last 3 months: 2