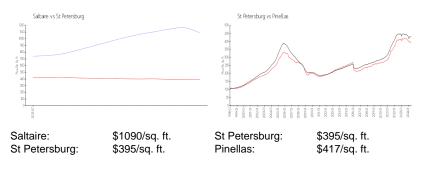

# **Inventory for Sale**

| Saltaire      | 8% |
|---------------|----|
| St Petersburg | 3% |
| Pinellas      | 3% |

## Avg. Time to Close Over Last 12 Months

| Saltaire      | 75 days |
|---------------|---------|
| St Petersburg | 71 days |
| Pinellas      | 68 days |