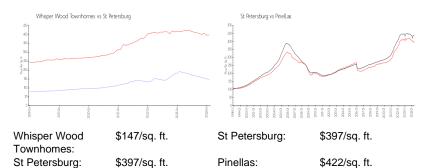

 List PPSF:
 \$155

 Valuated Price:
 \$176,000

 Valuated PPSF:
 \$147

The above valuated price is a baseline figure that does not take into account any specific renovation, upgrade, split, merge, or deterioration of the unit.