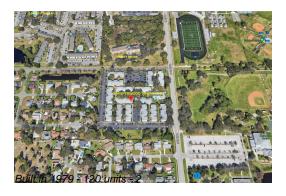

# Unit 5832 16th Ln S # 5 - Whisper Wood Townhomes

5832 16th Ln S # 5 - 1605-1655 58 St Ter S, St Petersburg, FL, Pinellas 33712

## **Building Information**

Number of units: 120
Number of active listings for rent: 0
Number of active listings for sale: 1
Building inventory for sale: 0%
Number of sales over the last 12 months: 0
Number of sales over the last 6 months: 0
Number of sales over the last 3 months: 0