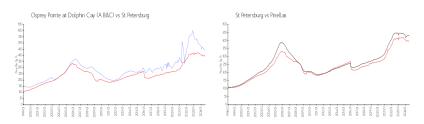

#### **Market Information**

St Petersburg:

\$391/sq. ft.

Osprey Pointe at \$438/sq. ft.

Dolphin Cay (A

B&C):

St Petersburg: \$391/sq. ft. Pinellas: \$418/sq. ft.

### **Inventory for Sale**

Osprey Pointe at Dolphin Cay (A B&C) 2% St Petersburg 4% Pinellas 3%

## Avg. Time to Close Over Last 12 Months

Osprey Pointe at Dolphin Cay (A B&C) 85 days St Petersburg 74 days Pinellas 71 days