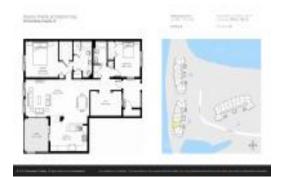

# Unit 4830 Osprey Dr S # 502 - Osprey Pointe at Dolphin Cay (A B&C)

4830 Osprey Dr S # 502 - 4801 Osprey Dr S, St Petersburg, FL, Pinellas 33711

#### **Unit Information**

 MLS Number:
 U8245660

 Status:
 PENDING

 Size:
 1,653 Sq ft.

Bedrooms: 2
Full Bathrooms: 2
Half Bathrooms: 0

Parking Spaces: Assigned, Covered, Electric Vehicle

Charging Station(s), Ground Level, Guest,