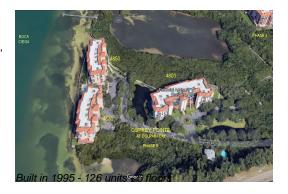

Number of units: 126
Number of active listings for rent: 0
Number of active listings for sale: 3
Building inventory for sale: 2%
Number of sales over the last 12 months: 6
Number of sales over the last 6 months: 3
Number of sales over the last 3 months: 2