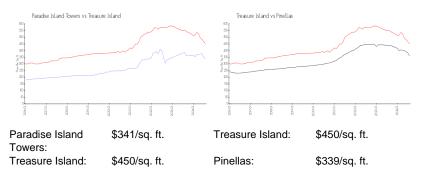

# **Inventory for Sale**

| Paradise Island Towers | 9% |
|------------------------|----|
| Treasure Island        | 4% |
| Pinellas               | 4% |

# Avg. Time to Close Over Last 12 Months

| Paradise Island Towers | 88 days |
|------------------------|---------|
| Treasure Island        | 85 days |
| Pinellas               | 73 days |