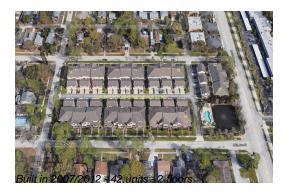

# Unit 201 49th Ave N - Sun Ketch Townhomes at Northeast

201 49th Ave N - 120-242 50 Ave N, St Petersburg, FL, Pinellas 33703

Number of units:42Number of active listings for rent:0Number of active listings for sale:1Building inventory for sale:2%Number of sales over the last 12 months:1Number of sales over the last 6 months:1Number of sales over the last 3 months:0