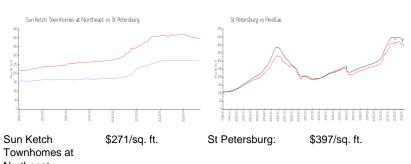

 List PPSF:
 \$285

 Valuated Price:
 \$624,000

 Valuated PPSF:
 \$271

The above valuated price is a baseline figure that does not take into account any specific renovation, upgrade, split, merge, or deterioration of the unit.

## **Market Information**

Northeast:

St Petersburg: \$397/sq. ft. Pinellas: \$422/sq. ft.