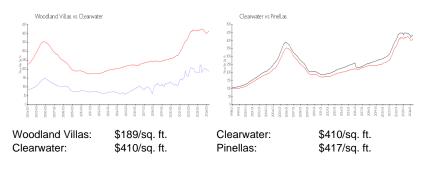

| Nov 2023                             | \$185,000                            | \$198                  |
| 1206                  | 935 sq ft                        | Sep 2023                             | \$202,500                            | \$217                  |
| 1904                  | 935 sq ft                        | Aug 2023                             | \$155,000                            | \$166                  |
| 1802                  | 935 sq ft                        | Aug 2023                             | \$163,000                            | \$174                  |
| 2008                  | 1,060 sq ft                      | Aug 2023                             | \$219,000                            | \$207                  |

#### **Market Information**





instruction of the



#### £ (

### Inventory for Sale

| Woodland Villas | 1% |
|-----------------|----|
| Clearwater      | 3% |
| Pinellas        | 3% |

## Avg. Time to Close Over Last 12 Months

| Woodland Villas | 40 days |
|-----------------|---------|
| Clearwater      | 70 days |
| Pinellas        | 68 days |