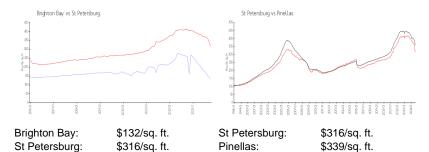

 List PPSF:
 \$279

 Valuated Price:
 \$177,000

 Valuated PPSF:
 \$132

The above valuated price is a baseline figure that does not take into account any specific renovation, upgrade, split, merge, or deterioration of the unit.