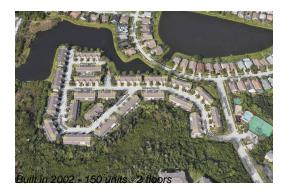

### **Building Information**

Number of units: 150
Number of active listings for rent: 0
Number of active listings for sale: 2
Building inventory for sale: 1%
Number of sales over the last 12 months: 7
Number of sales over the last 6 months: 4
Number of sales over the last 3 months: 0