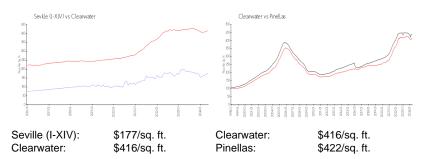

#### **Inventory for Sale**

| Seville (I-XIV) | 5% |
|-----------------|----|
| Clearwater      | 3% |
| Pinellas        | 3% |

## Avg. Time to Close Over Last 12 Months

| Seville (I-XIV) | 54 days |
|-----------------|---------|
| Clearwater      | 67 days |
| Pinellas        | 66 days |