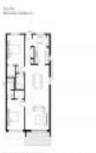

### **Unit Information**

| MLS Number:                                                                                | U8245813                                           |
|--------------------------------------------------------------------------------------------|----------------------------------------------------|
| Status:                                                                                    | ACTIVE                                             |
| Size:                                                                                      | 1,150 Sq ft.                                       |
| Bedrooms:                                                                                  | 2                                                  |
| Full Bathrooms:                                                                            | 2                                                  |
| Half Bathrooms:                                                                            | 0                                                  |
| Parking Spaces:<br>View:<br>List Price:<br>List PPSF:<br>Valuated Price:<br>Valuated PPSF: | Garden<br>\$175,000<br>\$152<br>\$200,000<br>\$174 |