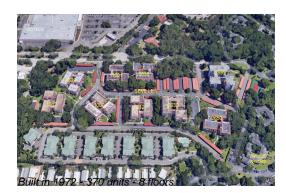

#### **Building Information**

| Number of units:                         | 370 |
|------------------------------------------|-----|
| Number of active listings for rent:      | 0   |
| Number of active listings for sale:      | 19  |
| Building inventory for sale:             | 5%  |
| Number of sales over the last 12 months: | 21  |
| Number of sales over the last 6 months:  | 10  |
| Number of sales over the last 3 months:  | 7   |

### **Building Association Information**

Seville Condo Association ADDRESS 1001 Pearce Dr Clearwater FL 33764-1145 PHONE (727) 712-3137