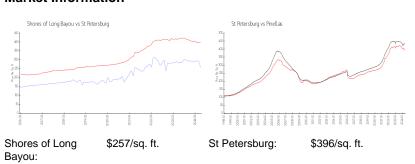

### **Market Information**

St Petersburg:

Pinellas:

\$422/sq. ft.

### **Building Association Information**

Shores of Long Bayou

Address: 6301 Shoreline Dr, St. Petersburg, FL 33708

\$396/sq. ft.

Phone: +1 727-395-9497

http://www.theshoresoflongbayou.org/