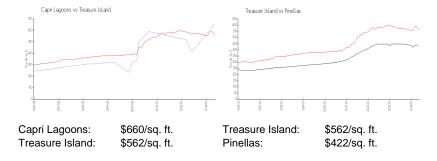

 Valuated Price:
 \$831,000

 Valuated PPSF:
 \$660

The above valuated price is a baseline figure that does not take into account any specific renovation, upgrade, split, merge, or deterioration of the unit.