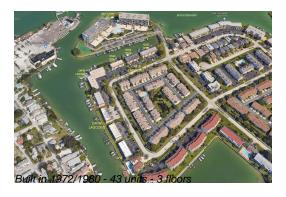

# Unit 12582 Capri Cir N - Capri Lagoons

12582 Capri Cir N - 12416-12596 Capri Cir N, Treasure Island, FL, Pinellas 33706

## **Building Information**

Number of units:43Number of active listings for rent:0Number of active listings for sale:1Building inventory for sale:2%Number of sales over the last 12 months:1Number of sales over the last 6 months:0Number of sales over the last 3 months:0