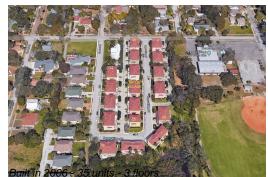

# Unit 408 Bayou Village Dr - Bayou Village

408 Bayou Village Dr - 402-493 Bayou Village Dr, Tarpon Springs, FL, Pinellas 34689

# **Building Information**

| Number of units:                         | 35 |
|------------------------------------------|----|
| Number of active listings for rent:      | 0  |
| Number of active listings for sale:      | 1  |
| Building inventory for sale:             | 2% |
| Number of sales over the last 12 months: | 2  |
| Number of sales over the last 6 months:  | 2  |
| Number of sales over the last 3 months:  | 0  |
|                                          |    |