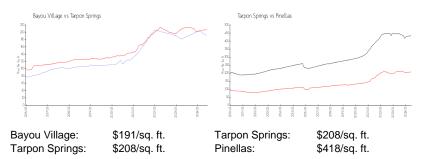

#### **Market Information**

#### **Inventory for Sale**

| Bayou Village  | 3% |
|----------------|----|
| Tarpon Springs | 2% |
| Pinellas       | 3% |

# Avg. Time to Close Over Last 12 Months

| Bayou Village  | 47 days |
|----------------|---------|
| Tarpon Springs | 70 days |
| Pinellas       | 71 days |

in the second

burketer.