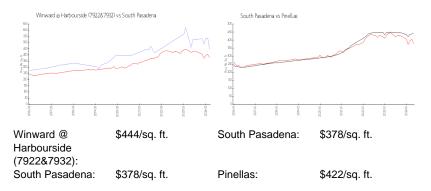

#### **Inventory for Sale**

| Winward @ Harbourside (7922&7932) | 5% |
|-----------------------------------|----|
| South Pasadena                    | 3% |
| Pinellas                          | 3% |

### Avg. Time to Close Over Last 12 Months

| Winward @ Harbourside (7922&7932) | 23 days |
|-----------------------------------|---------|
| South Pasadena                    | 62 days |

Pinellas

66 days