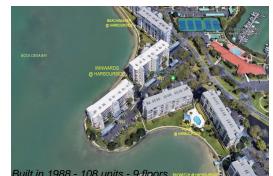

# Unit 7922 Sailboat Key Blvd S # 304 -Winward @ Harbourside (7922&7932)

7922 Sailboat Key Blvd S # 304 - 7922 Sailboat Key Blvd, South Pasadena, FL, Pinellas 33707

## **Building Information**

| Number of units:                         | 108 |
|------------------------------------------|-----|
| Number of active listings for rent:      | 0   |
| Number of active listings for sale:      | 5   |
| Building inventory for sale:             | 4%  |
| Number of sales over the last 12 months: | 6   |
| Number of sales over the last 6 months:  | 3   |
| Number of sales over the last 3 months:  | 2   |
|                                          |     |