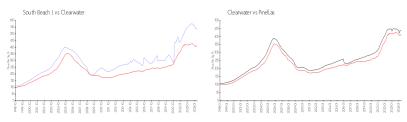

#### **Market Information**

South Beach I: \$534/sq. ft. Clearwater: \$416/sq. ft. Clearwater: \$416/sq. ft. Pinellas: \$422/sq. ft.