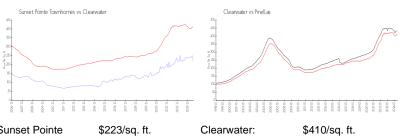

#### **Market Information**

Sunset Pointe

Townhomes:

Clearwater: \$410/sq. ft. Clearwater:

\$410/sq. ft.

Pinellas:

\$417/sq. ft.