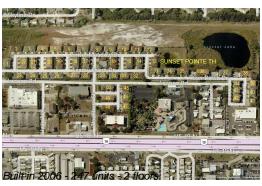

# Unit 2560 Sea Wind Way - Sunset Pointe **Townhomes**

2560 Sea Wind Way - 2520-2531 White Sand Ln, Clearwater, FL, Pinellas 33763

### **Building Information**

Number of units: 247 Number of active listings for rent: 0 Number of active listings for sale: 5 Building inventory for sale: 2% Number of sales over the last 12 months: Number of sales over the last 6 months: Number of sales over the last 3 months: