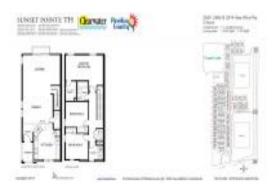

# Unit 2560 Sea Wind Way - Sunset Pointe **Townhomes**

2560 Sea Wind Way - 2520-2531 White Sand Ln, Clearwater, FL, Pinellas 33763

#### **Unit Information**

MLS Number: U8245962 ACTIVE Status: 1,429 Sq ft. Size:

Bedrooms: 3 Full Bathrooms: 2 Half Bathrooms:

Parking Spaces: View:

List Price: \$340,000 List PPSF: \$238 \$319,000 Valuated Price: Valuated PPSF: \$223