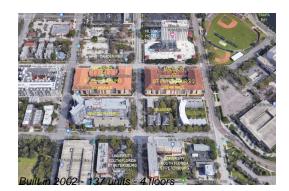

# Unit 311 - Madison at St Petersburg II

311 - 100 4 Ave S, St Petersburg, FL, Pinellas 33701

# **Building Information**

| Number of units:                         | 137 |
|------------------------------------------|-----|
| Number of active listings for rent:      | 0   |
| Number of active listings for sale:      | 3   |
| Building inventory for sale:             | 2%  |
| Number of sales over the last 12 months: | 7   |
| Number of sales over the last 6 months:  | 3   |
| Number of sales over the last 3 months:  | 0   |
|                                          |     |