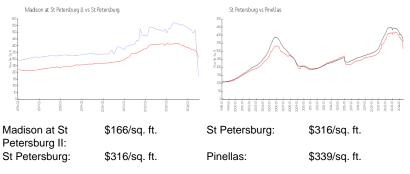

#### **Inventory for Sale**

| Madison at St Petersburg II | 2% |
|-----------------------------|----|
| St Petersburg               | 4% |
| Pinellas                    | 4% |