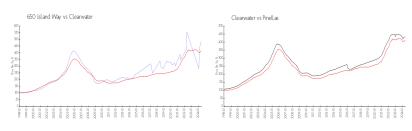

### **Market Information**

650 Island Way: \$486/sq. ft. Clearwater: \$410/sq. ft. Clearwater: \$410/sq. ft. Pinellas: \$417/sq. ft.