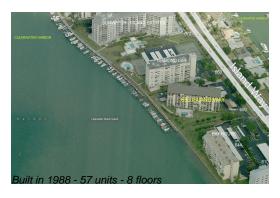

### **Building Information**

Number of units: 57
Number of active listings for rent: 0
Number of active listings for sale: 2
Building inventory for sale: 3%
Number of sales over the last 12 months: 1
Number of sales over the last 6 months: 1
Number of sales over the last 3 months: 0