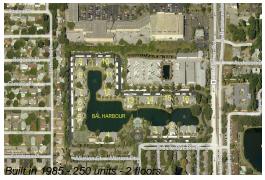

## **Building Information**

Number of units: 250
Number of active listings for rent: 0
Number of active listings for sale: 3
Building inventory for sale: 1%
Number of sales over the last 12 months: 2
Number of sales over the last 6 months: 1
Number of sales over the last 3 months: 0

### **Building Association Information**

BAL HARBOUR CONDOMINIUM ASSOCIATION, INC. COMMUNITY MANAGEMENT CONCEPTS, INC. 4585 140TH AVE N STE 1012 CLEARWATER FL 33762 PHONE 727-535-2424