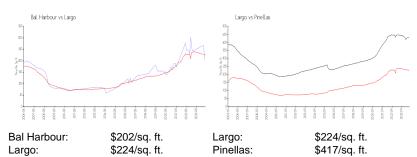

#### **Market Information**

#### **Inventory for Sale**

Bal Harbour1%Largo2%Pinellas3%

### Avg. Time to Close Over Last 12 Months

Bal Harbour 24 days Largo 60 days Pinellas 68 days