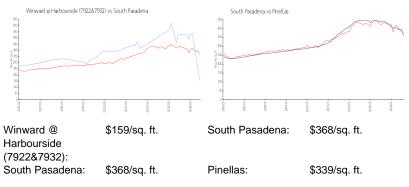

#### **Inventory for Sale**

| Winward @ Harbourside (7922&7932) | 6% |
|-----------------------------------|----|
| South Pasadena                    | 2% |
| Pinellas                          | 4% |

## Avg. Time to Close Over Last 12 Months

| Winward @ Harbourside (7922&7932) | 66 days |
|-----------------------------------|---------|
| South Pasadena                    | 74 days |
| Pinellas                          | 72 days |