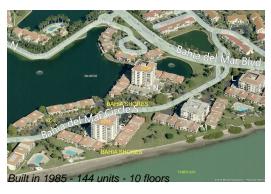

# Unit 6294 Bahia Del Mar Cir # 302 - Bahia Shores

6294 Bahia Del Mar Cir # 302 - 6290 Bahia del Mar Cir, St Petersburg, FL, Pinellas 33715

## **Building Information**

Number of units: 144
Number of active listings for rent: 0
Number of active listings for sale: 8
Building inventory for sale: 5%
Number of sales over the last 12 months: 7
Number of sales over the last 6 months: 4
Number of sales over the last 3 months: 0