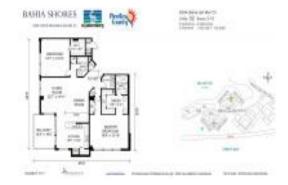

# Unit 6294 Bahia Del Mar Cir # 302 - Bahia Shores

6294 Bahia Del Mar Cir # 302 - 6290 Bahia del Mar Cir, St Petersburg, FL, Pinellas 33715

#### **Unit Information**

 MLS Number:
 U8246070

 Status:
 ACTIVE

 Size:
 1,500 Sq ft.

Bedrooms: 2
Full Bathrooms: 2
Half Bathrooms: 0

Parking Spaces:

View:

 List Price:
 \$539,000