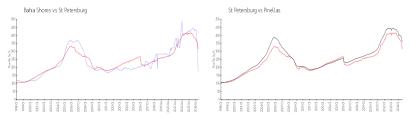

#### **Market Information**

Bahia Shores: \$177/sq. ft. St Petersburg: \$316/sq. ft. St Petersburg: \$339/sq. ft. Pinellas: \$339/sq. ft.