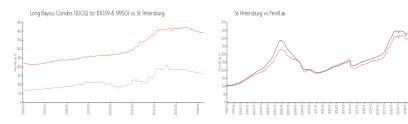

#### **Market Information**

Long Bayou Condos \$165/sq. ft.

(10032 to 10039 &

9950):

St Petersburg: \$395/sq. ft.

St Petersburg:

\$395/sq. ft.

Pinellas:

\$417/sq. ft.