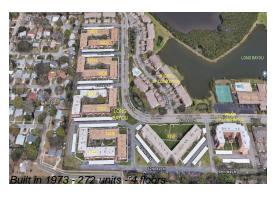

Number of units: 272
Number of active listings for rent: 0
Number of active listings for sale: 18
Building inventory for sale: 6%
Number of sales over the last 12 months: 12
Number of sales over the last 6 months: 5
Number of sales over the last 3 months: 1

### **Building Association Information**

Long Bayou Condominium Association 9777 62nd Terrace N St Petersburg FL33708 tel: 727 391 7414

fax: 727 391 7484

http://www.longbayoucondos.com/