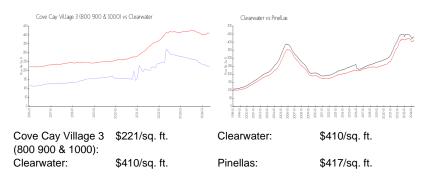

12 months: | 5   |
| Number of sales over the last 6 months:  | 1   |
| Number of sales over the last 3 months:  | 1   |
|                                          |     |

# **Building Association Information**

Cove Cay Village III Association 1200 Cove Cay Dr Clearwater, FL 33760 Phone: +1 727-535-0773 727-531-9135

#### **Recent Sales**

| Unit # | Size        | Closing Date | Sale Price | PPSF  |
|--------|-------------|--------------|------------|-------|
| 7H     | 1,065 sq ft | May 2024     | \$230,000  | \$216 |
| 5A     | 1,065 sq ft | Dec 2023     | \$279,000  | \$262 |
| 5F     | 960 sq ft   | Dec 2023     | \$225,000  | \$234 |
| 1E     | 960 sq ft   | Aug 2023     | \$232,000  | \$242 |
| 4G     | 1,150 sq ft | Aug 2023     | \$300,000  | \$261 |

## **Market Information**



# **Inventory for Sale**







In Decemp 1

| Clearwater | 3% |
|------------|----|
| Pinellas   | 3% |

# Avg. Time to Close Over Last 12 Months

| Cove Cay Village 3 (800 900 & 1000) | 70 days |
|-------------------------------------|---------|
| Clearwater                          | 70 days |
| Pinellas                            | 68 days |