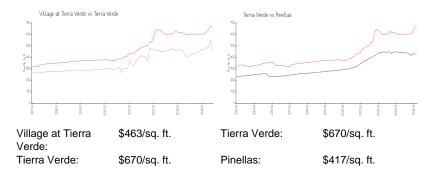

# **Inventory for Sale**

Village at Tierra Verde 3% Tierra Verde 2% Pinellas 3%

### Avg. Time to Close Over Last 12 Months

Village at Tierra Verde 68 days Tierra Verde 86 days Pinellas 68 days