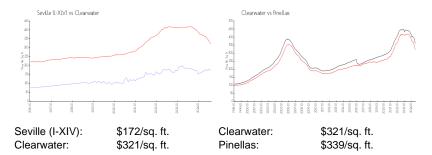

#### **Inventory for Sale**

 Seville (I-XIV)
 7%

 Clearwater
 4%

 Pinellas
 4%

# Avg. Time to Close Over Last 12 Months

Seville (I-XIV) 66 days Clearwater 76 days Pinellas 72 days