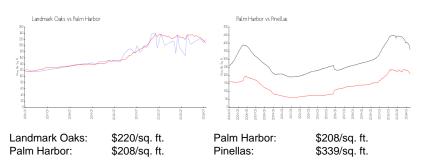

# Unit 601 - Landmark Oaks

601 - 3001-3098 Landmark Blvd, Palm Harbor, FL, Pinellas 34684

### **Unit Information**

| MLS Number:     | U8246250                            |
|-----------------|-------------------------------------|
| Status:         | ACTIVE                              |
| Size:           | 1,586 Sq ft.                        |
| Bedrooms:       | 3                                   |
| Full Bathrooms: | 2                                   |
| Half Bathrooms: | 0                                   |
| Parking Spaces: | Driveway, Garage Door Opener, Guest |
| View:           | Water                               |
| List Price:     | \$385,000                           |
| List PPSF:      | \$243                               |
| List PPSF:      |                                     |
| Valuated Price: | \$348,000                           |
| Valuated PPSF:  | \$219                               |

The above valuated price is a baseline figure that does not take into account any specific renovation, upgrade, split, merge, or deterioration of the unit.