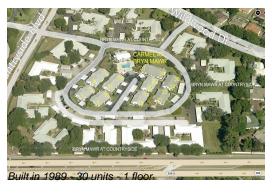

# **Unit 2 - Carmel at Bryn Mawr**

2 - 2749 Countryside Blvd, Clearwater, FL, Pinellas 33761

#### **Building Information**

Number of units: 30
Number of active listings for rent: 0
Number of active listings for sale: 0
Building inventory for sale: 0%
Number of sales over the last 12 months: 0
Number of sales over the last 6 months: 0
Number of sales over the last 3 months: 0