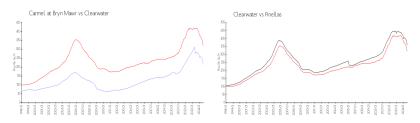

#### Market Information

Pinellas:

\$339/sq. ft.

Carmel at Bryn \$214/sq. ft. Clearwater: \$321/sq. ft. Mawr:

Inventory for Sale

Clearwater:

Carmel at Bryn Mawr 0% Clearwater 4% Pinellas 4%

## Avg. Time to Close Over Last 12 Months

\$321/sq. ft.

Carmel at Bryn Mawr n/a
Clearwater 76 days
Pinellas 73 days