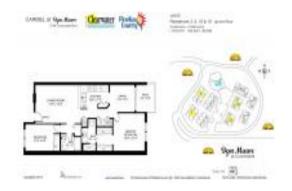

# **Unit 2 - Carmel at Bryn Mawr**

2 - 2749 Countryside Blvd, Clearwater, FL, Pinellas 33761

#### **Unit Information**

MLS Number: U8246272
Status: Pending
Size: 930 Sq ft.

Bedrooms: 2 Full Bathrooms: 2 Half Bathrooms: 0

Parking Spaces: Assigned, Covered, Guest

View:

List Price: \$225,000
List PPSF: \$242
Valuated Price: \$199,000
Valuated PPSF: \$214