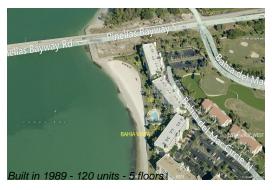

#### **Building Information**

Number of units: 120
Number of active listings for rent: 0
Number of active listings for sale: 4
Building inventory for sale: 3%
Number of sales over the last 12 months: 7
Number of sales over the last 6 months: 1
Number of sales over the last 3 months: 1