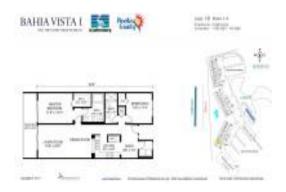

# Unit 518 - Bahia Vista I

518 - 5701 Bahia Del Mar Cir, St Petersburg, FL, Pinellas 33715

#### **Unit Information**

 MLS Number:
 U8246274

 Status:
 ACTIVE

 Size:
 1,080 Sq ft.

Bedrooms: 2 Full Bathrooms: 2 Half Bathrooms: 0

Parking Spaces:

View:

 Rental Price:
 \$3,000

 List PPSF:
 \$3

 Valuated Price:
 \$604,000

 Valuated PPSF:
 \$559

The above valuated price is a baseline figure that does not take into account any specific renovation, upgrade, split, merge, or deterioration of the unit.