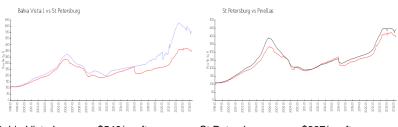

## **Market Information**

Bahia Vista I: \$549/sq. ft. St Petersburg: \$397/sq. ft. St Petersburg: \$397/sq. ft. Pinellas: \$422/sq. ft.

## **Inventory for Sale**

Bahia Vista I 3% St Petersburg 3% Pinellas 3%

# Avg. Time to Close Over Last 12 Months

Bahia Vista I 107 days St Petersburg 70 days Pinellas 66 days