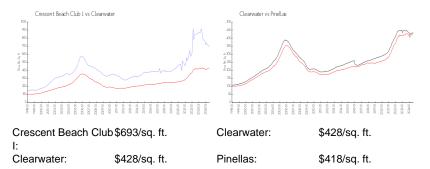

### **Inventory for Sale**

| Crescent Beach Club I | 6% |
|-----------------------|----|
| Clearwater            | 3% |
| Pinellas              | 3% |

## Avg. Time to Close Over Last 12 Months

| Crescent Beach Club I | 9 days  |
|-----------------------|---------|
| Clearwater            | 74 days |
| Pinellas              | 71 days |

MALT Any (200)

Ø., 1