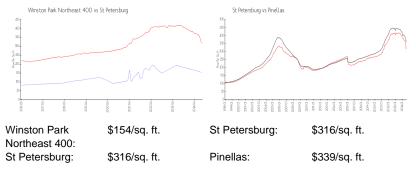

---------|-----|
| Number of active listings for rent:      | 0   |
| Number of active listings for sale:      | 2   |
| Building inventory for sale:             | 1%  |
| Number of sales over the last 12 months: | 2   |
| Number of sales over the last 6 months:  | 0   |
| Number of sales over the last 3 months:  | 0   |
|                                          |     |

## **Building Association Information**

Winston Park Northeast 5085 1st St NE, St. Petersburg, FL 33703 Phone: +1 727-528-7019

### **Recent Sales**

| Unit # | Size        | Closing Date | Sale Price | PPSF  |
|--------|-------------|--------------|------------|-------|
| 311    | 1,035 sq ft | Jan 2024     | \$230,000  | \$222 |
| 139    | 825 sq ft   | Dec 2023     | \$153,000  | \$185 |

#### **Market Information**



## **Inventory for Sale**

| Winston Park Northeast 400 | 2% |
|----------------------------|----|
| St Petersburg              | 4% |
| Pinellas                   | 4% |

### Avg. Time to Close Over Last 12 Months

| Winston Park Northeast 400 | 171 days |
|----------------------------|----------|
| St Petersburg              | 74 days  |
| Pinellas                   | 72 days  |