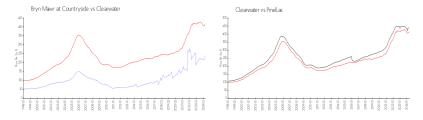

#### **Market Information**

Bryn Mawr at \$239/sq. ft. Clearwater: \$416/sq. ft. Countryside: Clearwater: \$416/sq. ft. Pinellas: \$422/sq. ft.