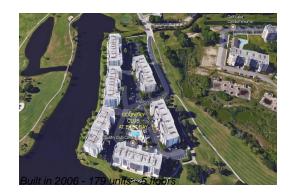

# Unit 6503 - Country Club at East Bay (1-5)

6503 - 1200 Country Club Dr, Largo, FL, Pinellas 33771

Number of units: 179 Number of active listings for rent: 0 Number of active listings for sale: 15 Building inventory for sale: 8% Number of sales over the last 12 months: Number of sales over the last 6 months: Number of sales over the last 3 months: