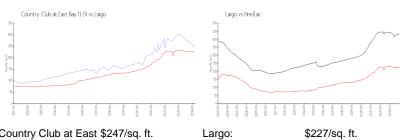

### **Market Information**

Country Club at East \$247/sq. ft.

Bay (1-5):

\$227/sq. ft. Pinellas: \$418/sq. ft. Largo:

| Country Club at East Bay (1-5) | 8% |
|--------------------------------|----|
| Largo                          | 2% |
| Pinellas                       | 3% |