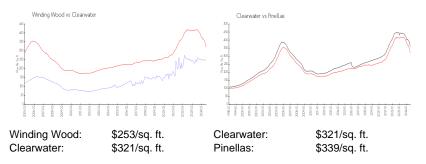

| \$253                                             |



The above valuated price is a baseline figure that does not take into account any specific renovation, upgrade, split, merge, or deterioration of the unit.

## **Building Information**

#### **Recent Sales**

| Unit # | Size        | Closing Date | Sale Price | PPSF  |
|--------|-------------|--------------|------------|-------|
|        | 1,025 sq ft | Sep 2024     | \$255,000  | \$249 |
| 2770   | 1,405 sq ft | Jul 2024     | \$350,000  | \$249 |
|        | 1,025 sq ft | May 2024     | \$249,900  | \$244 |
| 152C   | 1,405 sq ft | Apr 2024     | \$350,000  | \$249 |
| 2757   | 1,025 sq ft | Mar 2024     | \$290,000  | \$283 |
| 1042   | 1,145 sq ft | Mar 2024     | \$339,900  | \$297 |

#### **Market Information**



#### **Inventory for Sale**

| Winding Wood | 3% |
|--------------|----|
| Clearwater   | 4% |
| Pinellas     | 4% |

## Avg. Time to Close Over Last 12 Months

| Winding Wood | 42 days |
|--------------|---------|
| Clearwater   | 77 days |
| Pinellas     | 73 days |