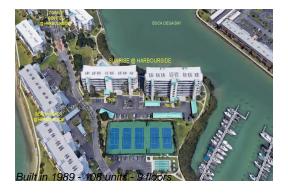

# Unit 7979 Sailboat Key Blvd S # 506 - Sunrise @ Harbourside (7963&7979)

7979 Sailboat Key Blvd S # 506 - 7963 Sailboat Key Blvd, South Pasadena, FL, Pinellas 33707

## **Building Information**

Number of units: 108
Number of active listings for rent: 0
Number of active listings for sale: 5
Building inventory for sale: 4%
Number of sales over the last 12 months: 8
Number of sales over the last 6 months: 5
Number of sales over the last 3 months: 1