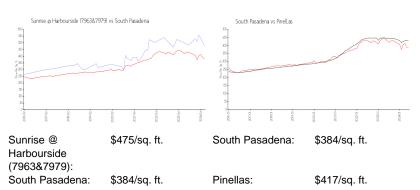

# Inventory for Sale

| Sunrise @ Harbourside (7963&7979) | 5% |
|-----------------------------------|----|
| South Pasadena                    | 3% |
| Pinellas                          | 3% |

# Avg. Time to Close Over Last 12 Months

| Sunrise @ Harbourside (7963&7979) | 64 days |
|-----------------------------------|---------|
| South Pasadena                    | 65 days |
| Pinellas                          | 68 days |