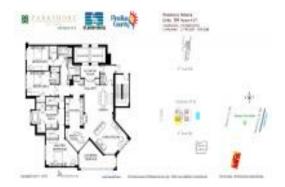

# Unit 2404 - Parkshore Plaza

2404 - 300 Beach Dr NE, St Petersburg, FL, Pinellas 33701

#### **Unit Information**

 MLS Number:
 U8246724

 Status:
 ACTIVE

 Size:
 2,634 Sq ft.

Bedrooms: 3
Full Bathrooms: 3
Half Bathrooms: 1

Parking Spaces:

View:

 Rental Price:
 \$9,000

 List PPSF:
 \$3

 Valuated Price:
 \$2,088,000

 Valuated PPSF:
 \$763

The above valuated price is a baseline figure that does not take into account any specific renovation, upgrade, split, merge, or deterioration of the unit.