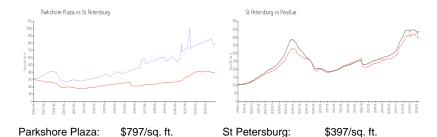

### Market Information

Pinellas:

\$422/sq. ft.

#### **Inventory for Sale**

St Petersburg:

Parkshore Plaza 7% St Petersburg 3% Pinellas 3%

## Avg. Time to Close Over Last 12 Months

\$397/sq. ft.

Parkshore Plaza 197 days St Petersburg 71 days Pinellas 66 days