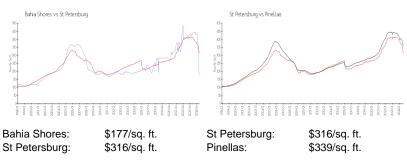

## **Inventory for Sale**

| Bahia Shores  | 6% |
|---------------|----|
| St Petersburg | 4% |
| Pinellas      | 4% |

#### Avg. Time to Close Over Last 12 Months

| Bahia Shores  | 125 days |
|---------------|----------|
| St Petersburg | 74 days  |
| Pinellas      | 73 days  |

BAHIA SHORES

and the second second to be a second