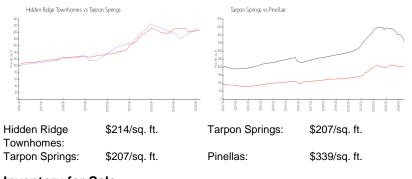

ke into account any specific renovation, upgrade, split, merge, or deterioration of the unit.

## **Building Information**

| Number of units:                         | 22 |
|------------------------------------------|----|
| Number of active listings for rent:      | 0  |
| Number of active listings for sale:      | 1  |
| Building inventory for sale:             | 4% |
| Number of sales over the last 12 months: | 1  |
| Number of sales over the last 6 months:  | 0  |
| Number of sales over the last 3 months:  | 0  |
|                                          |    |

## **Building Association Information**

Townhomes of Hidden Ridge Association Data Management Address: 36434 US Hwy 19 N, Palm Harbor, FL 34684 Phone: +1 727-799-0031

http://hoaofhiddenridge.com/

# **Market Information**



# **Inventory for Sale**

| Hidden Ridge Townhomes | 5% |
|------------------------|----|
| Tarpon Springs         | 2% |
| Pinellas               | 4% |

## Avg. Time to Close Over Last 12 Months

| Hidden Ridge Townhomes | 77 days |
|------------------------|---------|
| Tarpon Springs         | 79 days |
| Pinellas               | 72 days |