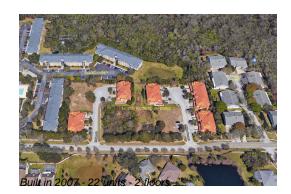

# Unit 1405 Ridge Ter - Hidden Ridge Townhomes

1405 Ridge Ter - 1405-1476 Ridge Ter, Tarpon Springs, FL, Pinellas 34689

## **Building Information**

| Number of units:                         | 22 |
|------------------------------------------|----|
| Number of active listings for rent:      | 0  |
| Number of active listings for sale:      | 1  |
| Building inventory for sale:             | 4% |
| Number of sales over the last 12 months: | 1  |
| Number of sales over the last 6 months:  | 0  |
| Number of sales over the last 3 months:  | 0  |
|                                          |    |