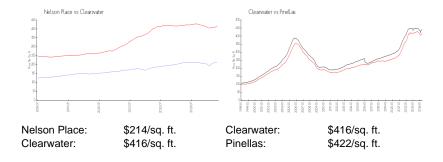

 List Price:
 \$224,000

 List PPSF:
 \$214

 Valuated Price:
 \$223,000

The above valuated price is a baseline figure that does not take into account any specific renovation, upgrade, split, merge, or deterioration of the unit.

\$214