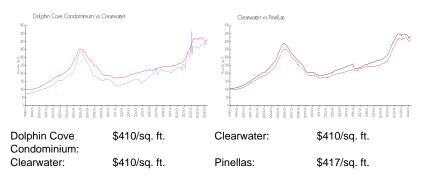

## **Market Information**

#### **Inventory for Sale**

| Dolphin Cove Condominium | 1% |
|--------------------------|----|
| Clearwater               | 3% |
| Pinellas                 | 3% |