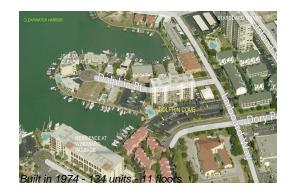

# Unit 809 - Dolphin Cove Condominium

809 - 255 Dolphin Pt, Clearwater, FL, Pinellas 33767

#### **Building Information**

| 134 |
|-----|
|     |
| 0   |
| 2   |
| 1%  |
| 3   |
| 1   |
| 0   |
|     |

## **Building Association Information**

Dolphin Cove Association Inc Address: 255 Dolphin Point, Clearwater, FL 33767 Phone:(727) 442-7880