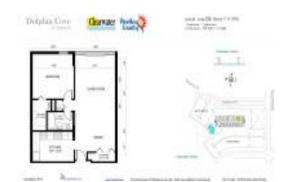

# Unit 809 - Dolphin Cove Condominium

809 - 255 Dolphin Pt, Clearwater, FL, Pinellas 33767

#### **Unit Information**

| MLS Number:<br>Status:<br>Size:<br>Bedrooms:<br>Full Bathrooms:<br>Half Bathrooms:<br>Parking Spaces: | U8246959<br>ACTIVE<br>760 Sq ft.<br>1<br>1<br>0 |
|-------------------------------------------------------------------------------------------------------|-------------------------------------------------|
| View:                                                                                                 | Pool, Water                                     |
| List Price:                                                                                           | \$335,000                                       |
| List PPSF:                                                                                            | \$441                                           |
| Valuated Price:                                                                                       | \$318,000                                       |
| Valuated PPSF:                                                                                        | \$416                                           |