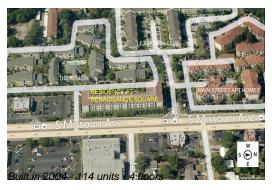

# Unit 406 - Residence at Renaissance Square

406 - 1216 S Missouri Ave, Clearwater, FL, Pinellas 33756

### **Building Information**

Number of units: 114 Number of active listings for rent: 0 Number of active listings for sale: 5 Building inventory for sale: 4% Number of sales over the last 12 months: Number of sales over the last 6 months: Number of sales over the last 3 months:

The Residence At Renaissance Square Address: 1216 S Missouri Ave, Clearwater, FL 33756 Phone:(727) 446-4370

http://www.theresidenceatrenaissancesq.com/rensquare/home.asp