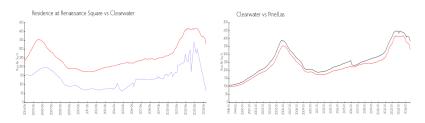

#### **Market Information**

Residence at \$64/sq. ft. Renaissance Square:

Clearwater: Pinellas: \$328/sq. ft. \$361/sq. ft.

\$328/sq. ft.

**Inventory for Sale** 

Clearwater:

4% Residence at Renaissance Square Clearwater 4% **Pinellas** 4%