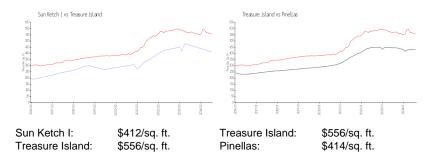

View: Garden, Trees/Woods

 List Price:
 \$424,900

 List PPSF:
 \$462

 Valuated Price:
 \$379,000

 Valuated PPSF:
 \$412

The above valuated price is a baseline figure that does not take into account any specific renovation, upgrade, split, merge, or deterioration of the unit.