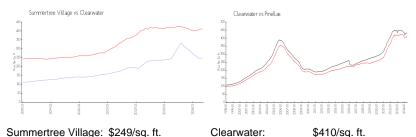

#### **Market Information**

Summertree Village: \$249/sq. ft. Clearwater: \$410/sq. ft. Clearwater: \$410/sq. ft. Pinellas: \$417/sq. ft.