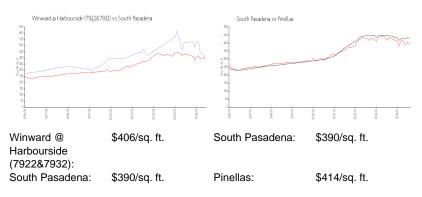

#### **Inventory for Sale**

| Winward @ Harbourside (7922&7932) | 5% |
|-----------------------------------|----|
| South Pasadena                    | 2% |
| Pinellas                          | 3% |

#### Avg. Time to Close Over Last 12 Months

| Winward @ Harbourside (7922&7932) | 25 days |
|-----------------------------------|---------|
| South Pasadena                    | 69 days |
| Pinellas                          | 71 days |